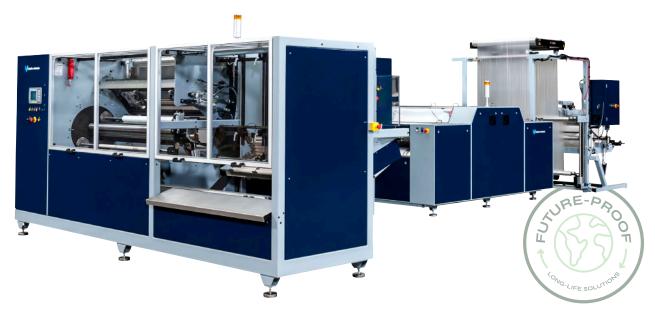

# Omega F Air Pillows

## Production of air pillows on roll at high-speed

Ultra-high capacity converting line with fully automatic roll change

- → Up to 1500 cycles/min
- → Very low maintenance and energy costs

#### Production of air pillows on roll at high speed

The Omega F has been developed for ultra-high-capacity production of air pillows. It allows significant reduction of production costs compared with conventional technologies for air pillow production.

Omega F Air Pillows

At Roll-o-Matic we always focus on your production demands - therefore all Roll-o-Matic developments are customer-driven and customer-oriented.

The OMEGA-series has been developed according to our customers' requirements for user friendly and easy to operate high capacity line where the key parameters are: stability, dedicated production and outstanding performance.