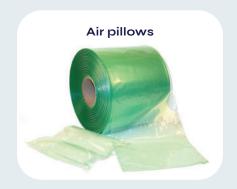

# Omega F Air Pillows

## Production of air pillows on roll at high-speed

Ultra-high capacity converting line with fully automatic roll change

- → Up to 1500 cycles/min
- → Very low maintenance and energy costs

#### Production of air pillows on roll at high speed

The Omega F has been developed for ultra-high-capacity production of air pillows. It allows significant reduction of production costs compared with conventional technologies for air pillow production.