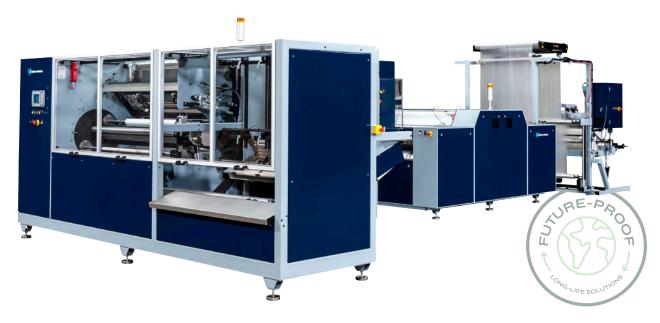

# Production of air cushions on roll at high-speed

Ultra-high capacity converting line with fully automatic roll change

- → Up to 1500 cycles/min
- → Very low maintenance and energy costs

#### Production of air cushions on roll at high speed

The Omega F has been developed for ultra-high-capacity production of air cushions. It allows significant reduction of production costs compared with conventional technologies for air cushion production.