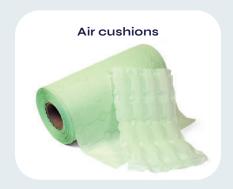

## Omega F Air Cushions

# Production of air cushions on roll at high-speed

Ultra-high capacity converting line with fully automatic roll change

- → Up to 1500 cycles/min
- → Very low maintenance and energy costs









### Omega F Air Cushions

#### Production of air cushions on roll at high speed

The Omega F has been developed for ultra-high-capacity production of air cushions. It allows significant reduction of production costs compared with conventional technologies for air cushion production.

- · Continuous motion sealing/perforation
- · Production speed up to 492 ft/min (150 m/min)
- · Up to 2-lane production
- · Excellent price/performance ratio

#### **Capacity Examples**

| Product    | Cushions/min/lane | Lanes | Total cushions/min |
|------------|-------------------|-------|--------------------|
| 6" cushion | 1000              | 2     | 2000               |
| 8" cushion | 750               | 2     | 1500               |



Omega F Air Cushions

At Roll-o-Matic we always focus on your pro