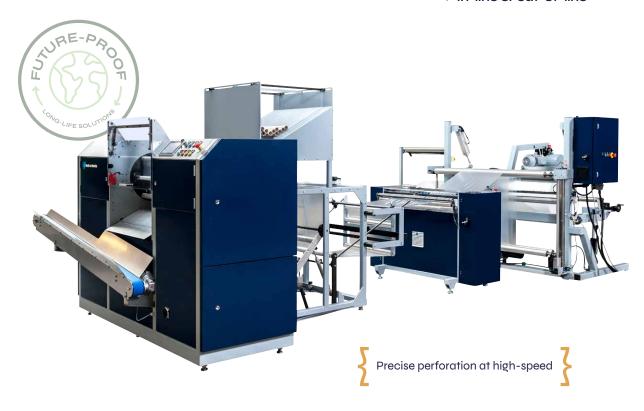

### IP 900, IP 1100 and IP 1700

The perforator is perfect for production of special film at high speed, where only perforating is needed. You can produce e.g. tablecloths, drop cloths and cover foil on roll. It is a stand-alone module and can be placed in-line with an extruder, together with a bag making machine, or only a winder. The perforator has a rotating, servo-driven perforating system. The rotating knife causes low tension on the film and ensures constant operation of the perforator.

The knife is turnable and has four cutting edges, which gives the possibility to make different cuttings. Fine adjustment of the knife is made from outside during production. The perforator is prepared for mounting of print mark registration.

The distance between two perforations is adjusted from a separate control panel or controlled by a print mark.