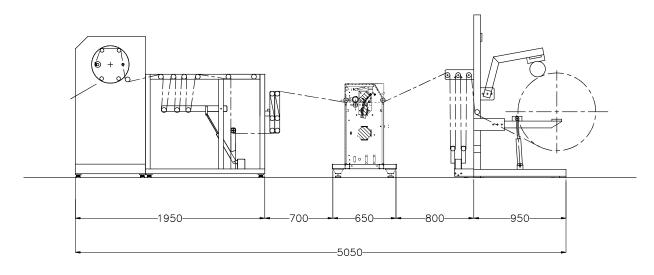

#### **Technical data for Perforator**

|                           | IP 900                  | IP 1100                 | IP 1700                 |
|---------------------------|-------------------------|-------------------------|-------------------------|
| Max. film speed           | 250 m/min (820 ft/min)* | 180 m/min (600 ft/min)* | 130 m/min (430 ft/min)* |
| Max. cycles/min           | 600                     | 600                     | 600                     |
| Max. film width           | 900 mm (35.4 in)        | 1100 mm (43.3 in)       | 1700 mm (70 in)         |
| Min. perforating distance | 300 mm (11.8 in)        | 300 mm (11.8 in)        | 400 mm (15.7 in)        |