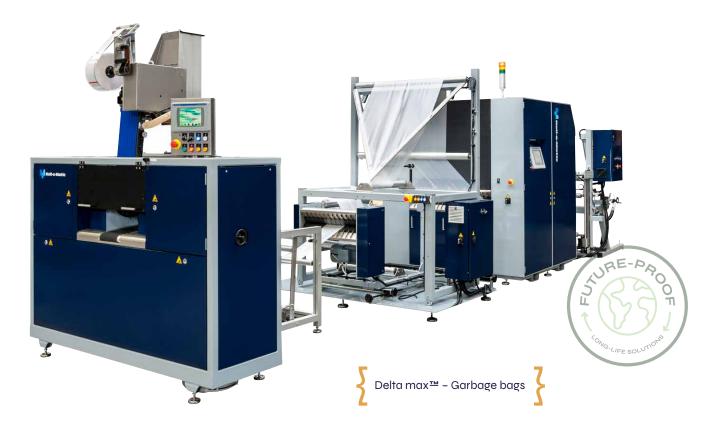

## Delta max™ Roll-bag Converting

For high-speed production of garbage bags on roll.

→ Speed up to 200 m/min

→ 1 Metric ton of garbage bags per hour in 1 lane

Headquarters Roll-o-Matic A/S Damsbovej 12 DK-5492 Vissenbjerg Denmark +45 6611 1618 **North America** Roll-o-Matic Inc. 3001 Midpoint Drive Lancaster TX 75134 – USA +1 (435) 237 7408 **Latin America** Roll-o-Matic Varsovia 36, Oficina 1208

## Delta max™ Roll-bag Converting

The Delta max<sup>™</sup> is mainly target for production of large garbage bags on roll with heavy gauge film. Depending on film thickness and bag dimensions, it is possible to produce 1 metric ton of garbage bags per hour. The typical configuration includes a double V-folding unit after sealing. Combined with Roll-o-Matic's HSW 550 winder, it is possible to make 28 roll changes per minute with paper tape or 32 roll changes per minute without tape.