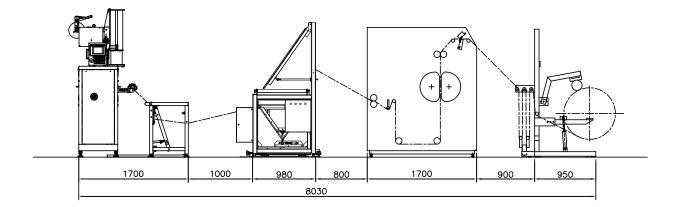

## Delta max™ Roll-bag Converting

The Delta max<sup>™</sup> is mainly target for production of large garbage bags on roll with heavy gauge film. Depending on film thickness and bag dimensions, it is possible to produce 1 metric ton of garbage bags per hour. The typical configuration includes a double V-folding unit after sealing. Combined with Roll-o-Matic's HSW 550 winder, it is possible to make 28 roll changes per minute with paper tape or 32 roll changes per minute without tape.

## Technical data for Delta max™

| Max. sealing width900 mm (35.4 in)Min. bag length*650 mm (25.6 in)Max. speed**200 m/min (650 ft/min)Max. cycles250 bags/minMax. roll changes28/min with tape - 32/min without tape | Max. total sealing thickness | 400 µm                                 |
|------------------------------------------------------------------------------------------------------------------------------------------------------------------------------------|------------------------------|----------------------------------------|
| Max. speed** 200 m/min (650 ft/min)   Max. cycles 250 bags/min                                                                                                                     | Max. sealing width           | 900 mm (35.4 in)                       |
| Max. cycles 250 bags/min                                                                                                                                                           | Min. bag length*             | 650 mm (25.6 in)                       |
|                                                                                                                                                                                    | Max. speed**                 | 200 m/min (650 ft/min)                 |
| Max. roll changes 28/min with tape - 32/min without tape                                                                                                                           | Max. cycles                  | 250 bags/min                           |
|                                                                                                                                                                                    | Max. roll changes            | 28/min with tape - 32/min without tape |