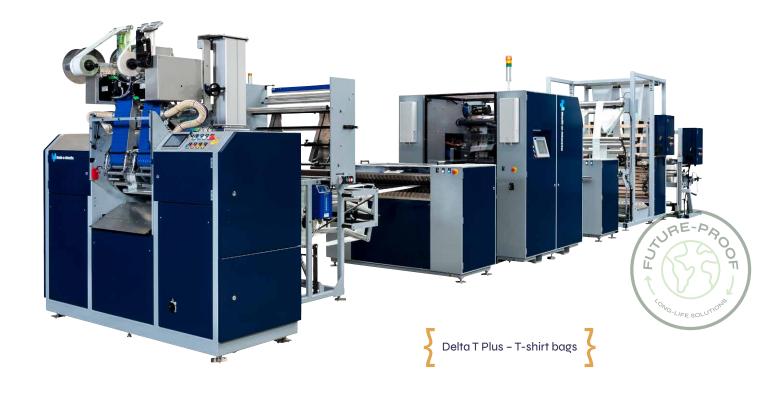

# **Delta T Plus**

## **Roll-bag Converting**

Ultra-high capacity production of T-shirt bags on roll. Up to 700 bags per minute.

- → 1 or 2 lanes
- → With PE, bio or recycled film

#### **Roll-bag Converting**

The Delta 900 T Plus was designed for customers that need an even higher production capacity than that of a standard Delta 900 T – the capacity increase is higher than 16%. With the Delta 900 T Plus it is possible to produce up to 700 bags per minute, with total sealing thickness up to 90  $\mu$ .