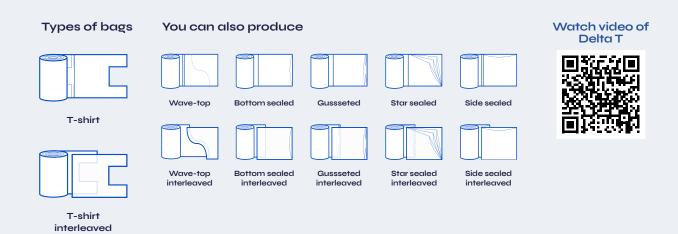

You can run with reduced speed with a total thickness up to 400  $\mu\mbox{.}$ 

You can produce in-line with an extruder or out-of-line, from an unwinder, and the bags can be produced perforated or interleaved.