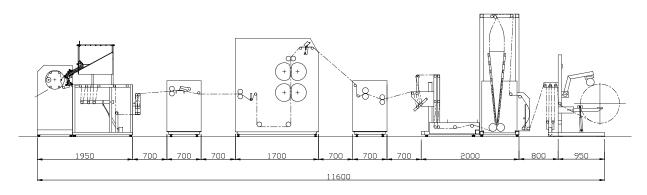

#### Technical data for Delta T Plus

| Min. film thickness          | 5 µm                                         |
|------------------------------|----------------------------------------------|
| Max. speed                   | 160 m/min (530 ft/min)                       |
| Max. cycles/min              | 350 (700 bags)                               |
| Max. total sealing thickness | 400 µm                                       |
| Max. bag length              | 350 mm (13.8 in)                             |
| Max. sealing width           | 1 x 900 mm (35.4 in) or 2 x 440 mm (17.3 in) |
|                              |                                              |