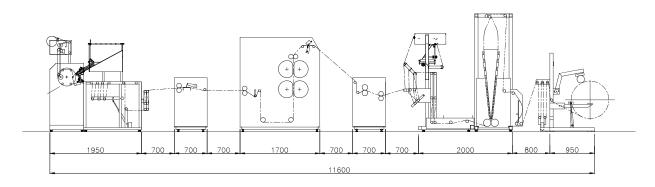

### **Roll-bag Converting**

For production of star-sealed T-shirt bags on roll in 1 or 2 lanes. The configuration is identical to the Delta T, for production of conventional T-shirt bags, with addition of the "star-sealed kit", a patented concept that allows production of star-sealed and conventional T-shirt bags in the same line. T A patented concept makes it possible for the shaped cut-out to be done before perforation and sealing. This ensures that cutting is done in a zone with precise tension control, giving a clean cut and accurate positioning of

the cut-out, minimizing skirt variation. All bag types can be produced perforated or interleaved. The configuration includes a Delta sealing module, a punching module for cutting out the handles of the T-shirt bag and an extraction module for removal of the cut-out waste. The flexible dies in the punching module are fixed to a magnetic roller and can be changed to another cutting pattern within a few seconds.