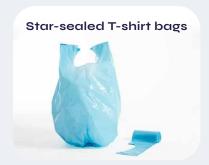

## **Roll-bag Converting**

For high speed production of star-sealed or conventional T-shirt bags on roll.

- → 1, 2 or 3 lanes
- → In-line or out-of-line
- → With PE, bio or recycled film

### **Roll-bag Converting**

For production of star-sealed T-shirt bags on roll in 1 or 2 lanes. The configuration is identical to the Delta T, for production of conventional T-shirt bags, with addition of the "star-sealed kit", a patented concept that allows production of star-sealed and conventional T-shirt bags in the same line. T A patented concept makes it possible for the shaped cut-out to be done before perforation and sealing. This ensures that cutting is done in a zone with precise tension control, giving a clean cut and accurate positioning of