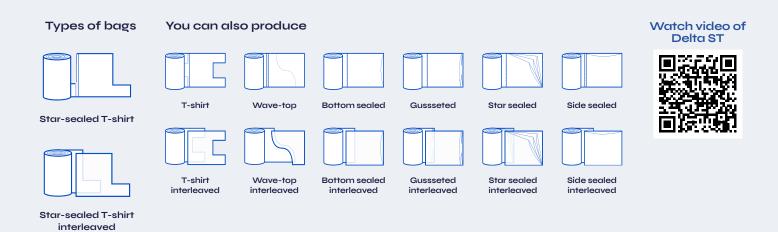

### **Roll-bag Converting**

For production of star-sealed T-shirt bags on roll in 1 or 2 lanes. The configuration is identical to the Delta T, for production of conventional T-shirt bags, with addition of the "star-sealed kit", a patented concept that allows production of star-sealed and conventional T-shirt bags in the same line. T A patented concept makes it possible for the shaped cut-out to be done before perforation and sealing. This ensures that cutting is done in a zone with precise tension control, giving a clean cut and accurate positioning of

the cut-out, minimizing skirt variation. All bag types can be produced perforated or interleaved. The configuration includes a Delta sealing module, a punching module for cutting out the handles of the T-shirt bag and an extraction module for removal of the cut-out waste. The flexible dies in the punching module are fixed to a magnetic roller and can be changed to another cutting pattern within a few seconds.