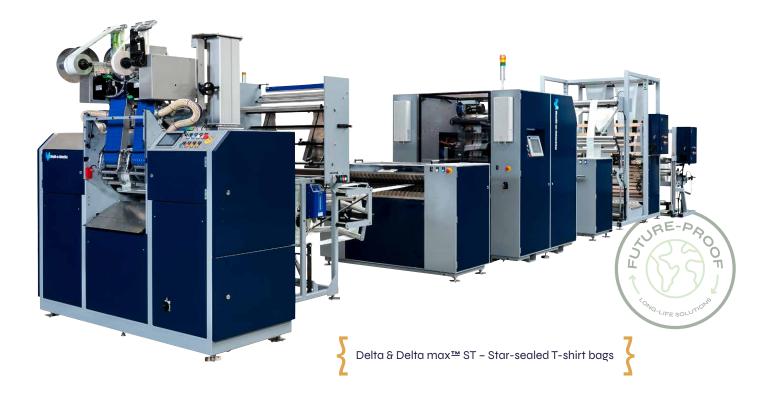

# Delta & Delta max™ ST

## Delta & Delta max™ ST

### **Roll-bag Converting**

For production of star-sealed T-shirt bags on roll in 1 or 2 lanes. The configuration is identical to the Delta T, for production of conventional T-shirt bags, with addition of the "star-sealed kit", a patented concept that allows production of star-sealed and conventional T-shirt bags in the same line. T A patented concept makes it possible for the shaped cut-out to be done before perforation and sealing. This ensures that cutting is done in a zone with precise tension control, giving a clean cut and accurate positioning of