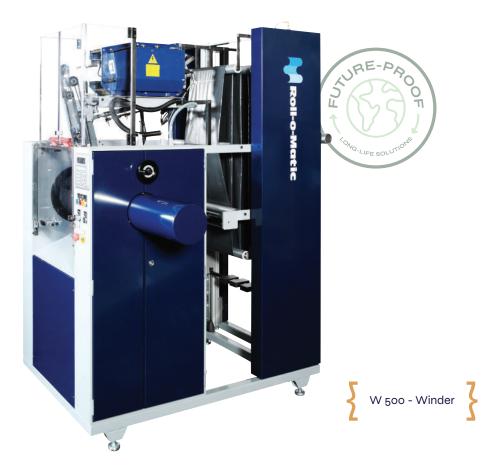

## W 500 - Winder Winding of bags on roll

Automatic winding of bags on roll in 1 or 2 lanes → Stable & easy to operate

→ With or Without cores

Headquarters Roll-o-Matic A/S Damsbovej 12 DK-5492 Vissenbjerg Denmark +45 6611 1618 North America Roll-o-Matic Inc. 3001 Midpoint Drive Lancaster TX 75134 – USA +1 (435) 237 7408 Latin America Roll-o-Matic

## W 500 - Winder Winding of bags on roll

W 500 is a stable, cost-efficient single or double lane winder. It operates with small diameter winding pins for tight rolls and can run with or without core. The W 500 is an excellent solution combined with the Compact bag machine. It is also possible to install the W 500 after your flat bag machine, transforming it in a flexible low investment bag-maker to produce bags on roll as well as flat bags.