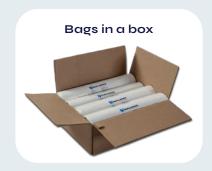

### **Roll-bag Converting**

Packing of bags on roll can be a potential bottleneck due to the high output from Roll-o-Matic bag machines. The Roll Carton Packer is an efficient solution for automatic packing of the finished rolls in carton boxes. The Roll Carton Packer is installed after the winder and includes feeding conveyers, a cardboard case erector,

a taping unit for closing the bottom of the box and a system for packing the rolls into the box.

It is possible to add a case closer and a transport conveyor after the Roll Carton Packer, for an even more automated production.