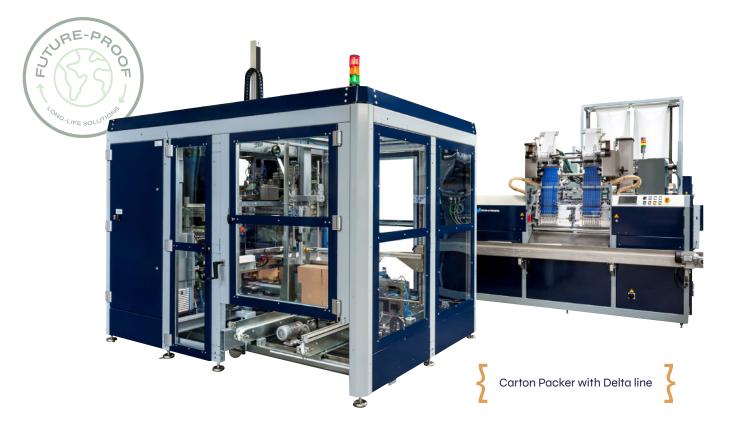

### **Roll-bag Converting**

Packing of bags on roll can be a potential bottleneck due to the high output from Roll-o-Matic bag machines. The Roll Carton Packer is an efficient solution for automatic packing of the finished rolls in carton boxes. The Roll Carton Packer is installed after the winder and includes feeding conveyers, a cardboard case erector,

a taping unit for closing the bottom of the box and a system for packing the rolls into the box.

It is possible to add a case closer and a transport conveyor after the Roll Carton Packer, for an even more automated production.