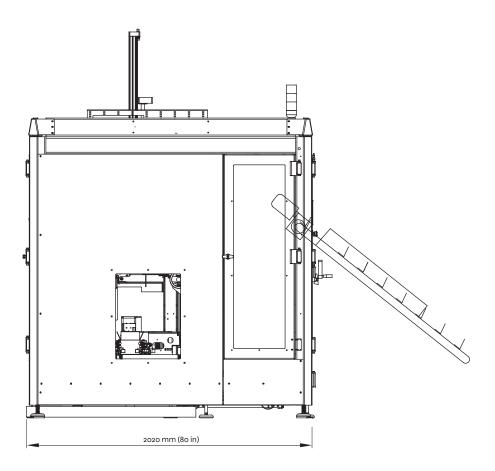

### **Roll-bag Converting**

Packing of bags on roll can be a potential bottleneck due to the high output from Roll-o-Matic bag machines. The Roll Carton Packer is an efficient solution for automatic packing of the finished rolls in carton boxes. The Roll Carton Packer is installed after the winder and includes feeding conveyers, a cardboard case erector,

a taping unit for closing the bottom of the box and a system for packing the rolls into the box.

It is possible to add a case closer and a transport conveyor after the Roll Carton Packer, for an even more automated production.

#### Technical data for Roll Carton Packer

| 200 x 150 x 100 mm (7.9 x 5.9 x 3.9 in)    |
|--------------------------------------------|
| 600 x 400 x 350 mm (23.6 x 15.7 x 13.8 in) |
| From 40 to 130 mm (1.6 to 5.1 in)          |
| From 140 to 400 mm (5.5 to 15.7 in)        |
| 30 rolls/min                               |
|                                            |