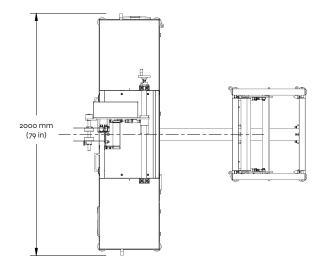

## Technical data for HSW 550

| Max. winding width | 550 mm (21.6 in)                       |
|--------------------|----------------------------------------|
| Min. winding width | 150 mm (5.9 in)                        |
| Max. film speed*   | 220 m/min (720 ft/min)                 |
| Max. roll diameter | 150 mm (5.9 in)                        |
| Max. roll changes  | Without tape 32/min - With tape 28/min |