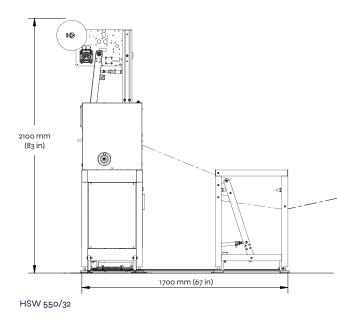

## Technical data for HSW 550

| Max. winding width | 550 mm (21.6 in)                       |
|--------------------|----------------------------------------|
| Min. winding width | 150 mm (5.9 in)                        |
| Max. film speed*   | 220 m/min (720 ft/min)                 |
| Max. roll diameter | 150 mm (5.9 in)                        |
| Max. roll changes  | Without tape 32/min - With tape 28/min |