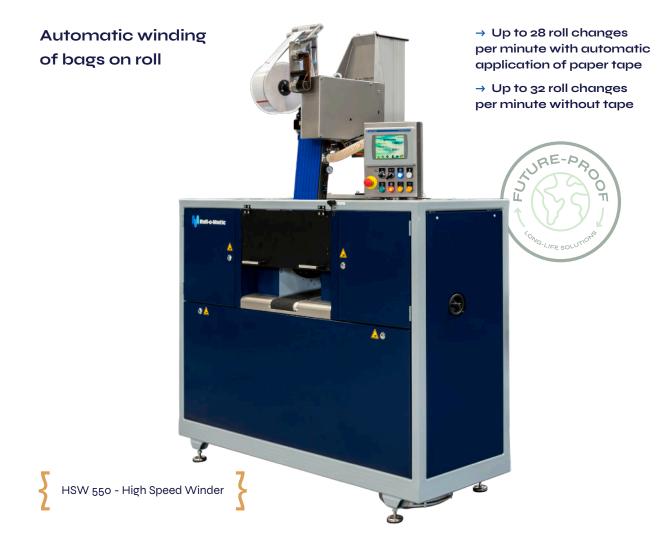

## HSW 550 Winder Winding of bags on roll

The HSW 550 is a single lane winder specially developed for our draw tape line. It was designed to meet our customer's requirements for many roll changes per minute. It is possible to make up to 32 roll changes/min without tape and up to 28 with tape.

\*) Depending on film quality and thickness. Additional equipment: paper tape.

At Roll-o-Matic we always focus on your production demands - therefore all Roll-o-Matic developments are customerdriven and customer-oriented. The HSW-series has been developed according to our customers' requirements for high-speed, stable and easy to operate winding, where the key parameters are: modest investment, stability, outstanding performance and Return on Investment.