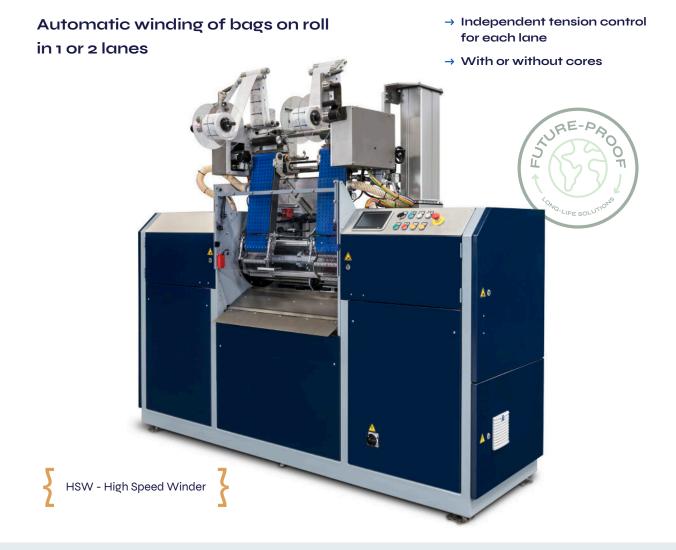

## HSW Winder Winding of bags on roll

The HSW is a high-speed winder for production in 1 or 2 lanes. It has 2x 2 individually driven winding chucks, which means that tension can be controlled 100% independently for each lane. The HSW can run with or without core and is an excellent choice for high-speed applications with frequent roll changes. Roll changing is synchronised with the perforation unit.

The HSW can be supplied with various accessories to meet the requirements of your roll-bag production.