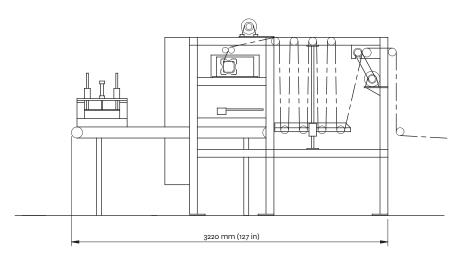

## Technical data for FW

| Min. width of finished pack  | 200 mm (7.9 in)        |
|------------------------------|------------------------|
| Max. width of finished pack  | 400 mm (15.7 in)       |
| Min. length of finished pack | 160 mm (6.3 in)        |
| Max. length of finished pack | 300 mm (11.8 in)       |
| Max. film speed*             | 120 m/min (395 ft/min) |
| Max. cycles                  | 12/min                 |
|                              |                        |