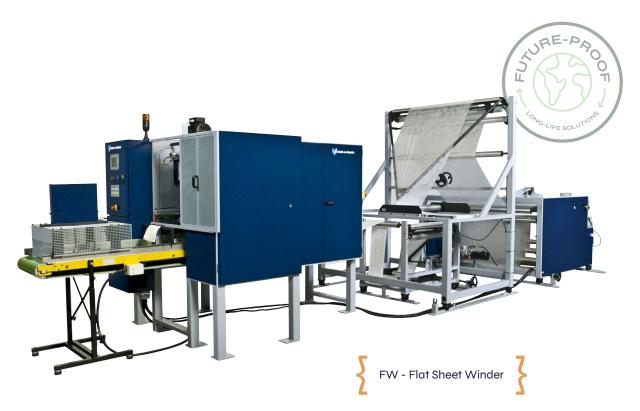

## **FW Winder** Winding of film and nonwoven

Automatic flat sheet winding of thin, medium and heavy gauge film.

- → Winding the web into flat sheets
- → In-line or out-of-line

Headquarters Roll-o-Matic A/S Damsbovej 12 DK-5492 Vissenbjerg Denmark +45 6611 1618 North America Roll-o-Matic Inc. 3001 Midpoint Drive Lancaster TX 75134 – USA +1 (435) 237 7408 Latin America Roll-o-Matic

## **FW Winder** Winding of film and nonwoven

The Roll-o-Matic FW winder has been developed for winding the web into flat sheets. The multiple folded film is used for applications such as dust sheets, table cloths and garden covers – supplied in flat packs. The FW winder is available for both in-line and out-of-line operation. Web cutting is done in stop position, meaning that the web will be cut cleanly and at right-angles to the film edge, even with heavy gauge films.