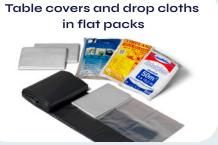

## **FW Winder** Winding of film and nonwoven

The Roll-o-Matic FW winder has been developed for winding the web into flat sheets. The multiple folded film is used for applications such as dust sheets, table cloths and garden covers – supplied in flat packs. The FW winder is available for both in-line and out-of-line operation. Web cutting is done in stop position, meaning that the web will be cut cleanly and at right-angles to the film edge, even with heavy gauge films.