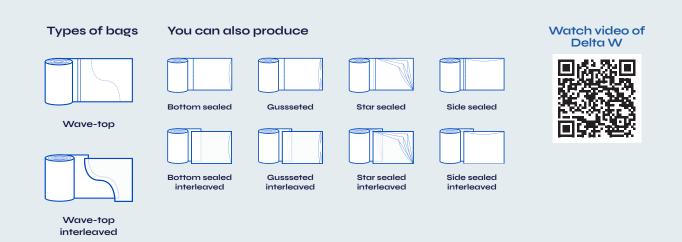

### **Roll-bag Converting**

For production of wave-top bags on roll. The configuration includes a Delta sealing module and a punching module for forming the shape of the wave-top bag or similar cut-outs. The flexible dies in the punching module are fixed to a magnetic roller and can be changed to another cutting pattern within a few seconds.

The Delta W can be adapted for production of other kinds of bags with additional modules of the Delta program. This gives you great flexibility to adjust to the changing market demands. All bag types can be produced perforated or interleaved.