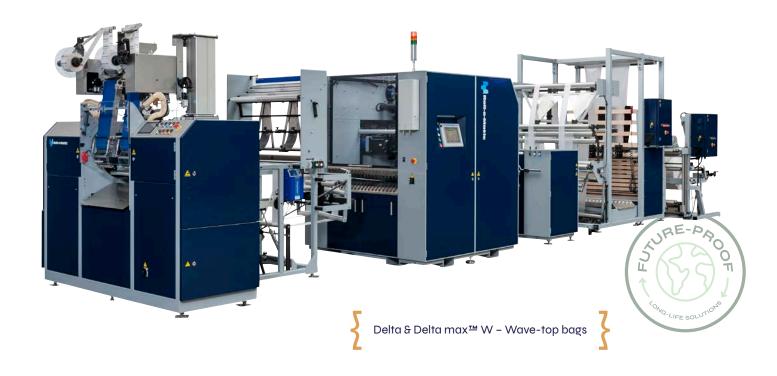

## Delta & Delta max™ W

### **Roll-bag Converting**

For production of wave-top bags on roll. The configuration includes a Delta sealing module and a punching module for forming the shape of the wave-top bag or similar cut-outs. The flexible dies in the punching module are fixed to a magnetic roller and can be changed to another cutting pattern within a few seconds.

The Delta W can be adapted for production of other kinds of bags with additional modules of the Delta program. This gives you great flexibility to adjust to the changing market demands. All bag types can be produced perforated or interleaved.