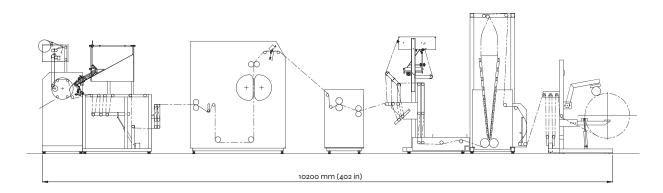

### **Roll-bag Converting**

For production of wave-top bags on roll. The configuration includes a Delta sealing module and a punching module for forming the shape of the wave-top bag or similar cut-outs. The flexible dies in the punching module are fixed to a magnetic roller and can be changed to another cutting pattern within a few seconds.

The Delta W can be adapted for production of other kinds of bags with additional modules of the Delta program. This gives you great flexibility to adjust to the changing market demands. All bag types can be produced perforated or interleaved.