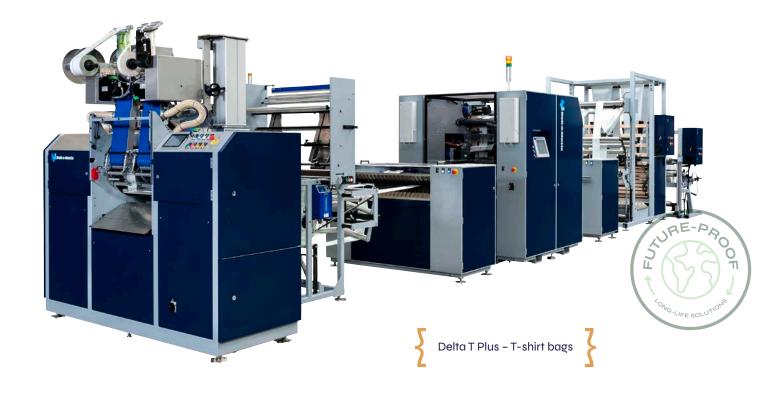

# **Delta T Plus**

## **Roll-bag Converting**

Ultra-high capacity production of T-shirt bags on roll. Up to 700 bags per minute.

- → 1 or 2 lanes
- → With PE, bio or recycled film

### **Delta T Plus**

#### **Roll-bag Converting**

The Delta 900 T Plus was designed for customers that need an even higher production capacity than that of a standard Delta 900 T – the capacity increase is higher than 16%

With the Delta 900 T Plus it is possible to produce up to 700 bags per minute, with total sealing thickness up to 90  $\mu m. \,$ 