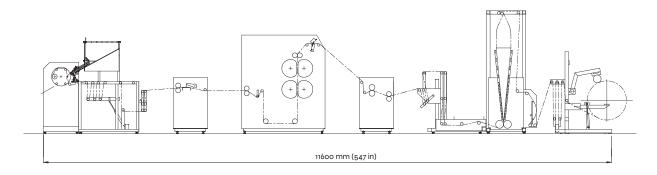

#### **Roll-bag Converting**

The Delta 900 T Plus was designed for customers that need an even higher production capacity than that of a standard Delta 900 T – the capacity increase is higher than 16%

With the Delta 900 T Plus it is possible to produce up to 700 bags per minute, with total sealing thickness up to 90  $\mu m. \,$ 

You can run with reduced speed with a total thickness up to 400  $\mu m. \label{eq:model}$ 

You can produce in-line with an extruder or out-of-line, from an unwinder, and the bags can be produced perforated or interleaved.

#### Technical data for Delta T Plus

| Min. film thickness          | 5 μm                                         |
|------------------------------|----------------------------------------------|
| Max. speed                   | 160 m/min (530 ft/min)                       |
| Max. cycles/min/lane         | 350 (700 bags)                               |
| Max. total sealing thickness | 400 μm                                       |
| Min. bag length              | 350 mm (13.8 in)                             |
| Max. sealing width           | 1 x 900 mm (35.4 in) or 2 x 440 mm (17.3 in) |
|                              |                                              |