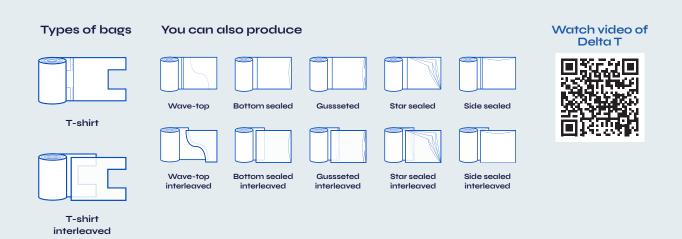

You can run with reduced speed with a total thickness up to 400  $\mu m. \label{eq:model}$ 

You can produce in-line with an extruder or out-of-line, from an unwinder, and the bags can be produced perforated or interleaved.