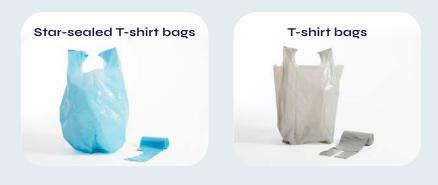

## Delta & Delta max<sup>™</sup> ST Roll-bag Converting

For production of star-sealed T-shirt bags on roll in 1 or 2 lanes. The configuration is identical to the Delta T, for production of conventional T-shirt bags, with addition of the "star-sealed kit", a patented concept that allows production of star-sealed and conventional T-shirt bags in the same line. A patented concept makes it possible for the shaped cut-out to be done before perforation and sealing. This ensures that cutting is done in a zone with precise tension control, giving a clean cut and accurate positioning of the cut-out, minimizing skirt variation. All bag types can be produced perforated or interleaved. The configuration includes a Delta sealing module, a punching module for cutting out the handles of the T-shirt bag and an extraction module for removal of the cut-out waste. The flexible dies in the punching module are fixed to a magnetic roller and can be changed to another cutting pattern within a few seconds.