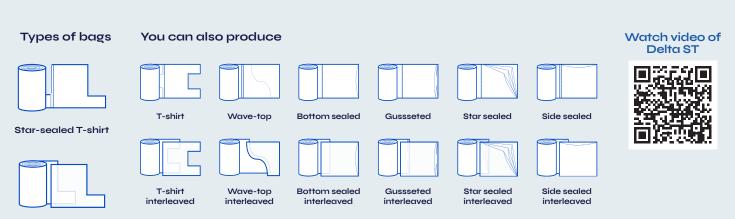

## Delta & Delta max<sup>™</sup> ST Roll-bag Converting

For production of star-sealed T-shirt bags on roll in 1 or 2 lanes. The configuration is identical to the Delta T, for production of conventional T-shirt bags, with addition of the "star-sealed kit", a patented concept that allows production of star-sealed and conventional T-shirt bags in the same line. A patented concept makes it possible for the shaped cut-out to be done before perforation and sealing. This ensures that cutting is done in a zone with precise tension control, giving a clean cut and accurate positioning of the cut-out, minimizing skirt variation. All bag types can be produced perforated or interleaved. The configuration includes a Delta sealing module, a punching module for cutting out the handles of the T-shirt bag and an extraction module for removal of the cut-out waste. The flexible dies in the punching module are fixed to a magnetic roller and can be changed to another cutting pattern within a few seconds.