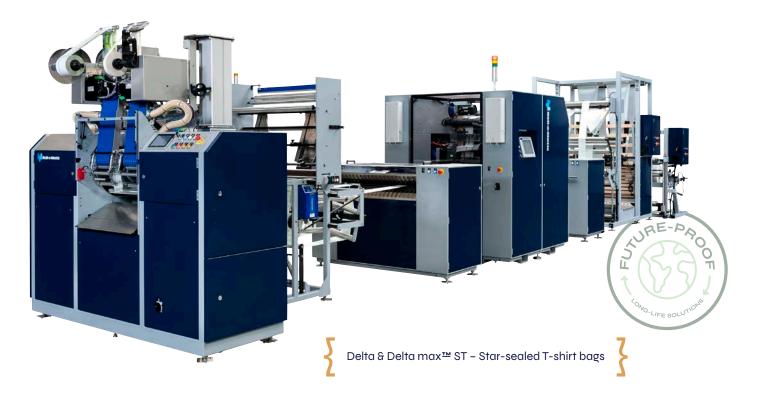

## Delta & Delta max<sup>™</sup> ST Roll-bag Converting

For high speed production of star-sealed or conventional T-shirt bags on roll.

- → 1 or 2 lanes
- → In-line or out-of-line
- → With PE, bio or recycled film

## Delta & Delta max<sup>™</sup> ST Roll-bag Converting

For production of star-sealed T-shirt bags on roll in 1 or 2 lanes. The configuration is identical to the Delta T, for production of conventional T-shirt bags, with addition of the "star-sealed kit", a patented concept that allows production of star-sealed and conventional T-shirt bags in the same line. A patented concept makes it possible for the shaped cut-out to be done before perforation and sealing. This ensures that cutting is done in a zone with precise tension control, giving a clean cut and accurate positioning of the cut-out, minimizing skirt variation. All bag types can be produced perforated or interleaved. The configuration includes a Delta sealing module, a punching module for cutting out the handles of the T-shirt bag and an extraction module for removal of the cut-out waste. The flexible dies in the punching module are fixed to a magnetic roller and can be changed to another cutting pattern within a few seconds.