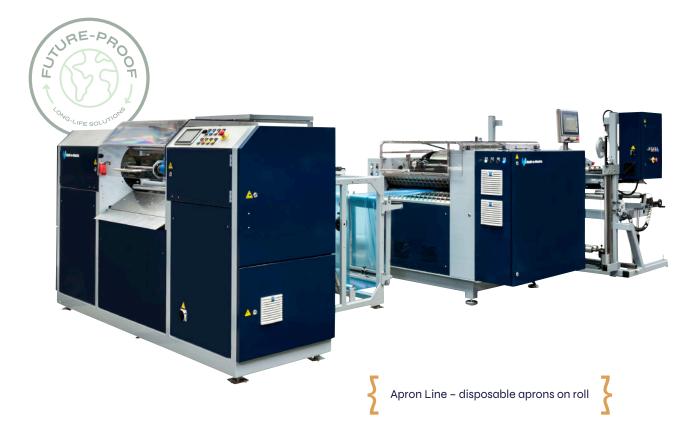

## **Apron Line Plastic Converting**

Equipment for high speed production of disposable aprons on roll.

 $\rightarrow$  1 or 2 lanes

→ With or without cores

Headquarters Roll-o-Matic A/S Damsbovej 12 DK-5492 Vissenbjerg Denmark +45 6611 1618

## **Disposable aprons on rolls**

Roll-o-Matic's Apron line is designed for production of aprons on rolls in 1 or 2 lanes. It is possible to run in-line with an extruder, or out-of-line, from an unwinder. The configuration includes a rotary punching module with extractor, for cutting the pattern and removing the cut-out waste, and a winder for production in 1 or 2 lanes. Cutting is done by flexible dies fixed in a magnetic roller, which makes it is easy to change to other cutting patterns or mirror the pattern. With Roll-o-Matic's patented motorized die adjustment system, you can adjust the dies with 1-micron precision without stopping the line.

You can equip your line with several optional features. For production of printed aprons, it is possible to add print registration to the line, so the printing will be placed correctly. The rolls can be wound on cores or coreless, and the finished rolls can be labelled with paper tape or packed in pre-printed PE sleeves.