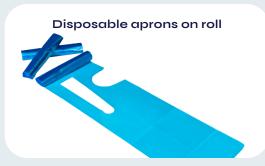

## **Apron Line Plastic Converting**

Equipment for high speed production of disposable aprons on roll.

 $\rightarrow$  1 or 2 lanes

→ With or without cores

Headquarters Roll-o-Matic A/S Damsbovej 12 DK-5492 Vissenbjerg Denmark +45 6611 1618

## **Disposable aprons on rolls**

Roll-o-Matic's Apron line is designed for production of aprons on rolls in 1 or 2 lanes. It is possible to run in-line with an extruder, or out-of-line, from an unwinder. The configuration includes a rotary punching module with extractor, for cutting the pattern and removing the cut-out waste, and a winder for production in 1 or 2 lanes. Cutting is done by flexible dies fixed in a magnetic roller, which makes it is easy to change to other cutting patterns or mirror the pattern. With Roll-o-Matic's patented motorized die adjustment system, you can adjust the dies with 1-micron precision without stopping the line.